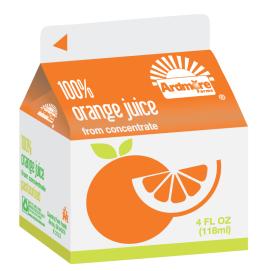

#### **Product Information**

Manufacturer Name: Country Pure Foods

Product Name: Ardmore Farms Orange Juice From Concentrate

Manufacture Number: #42297

Juice Percentage: 100% Juice

School Nutrition Requirements: 1/2 Cup Fruit

#### Packaging Information

Package Size: 4 fl. oz.

Servings Per Container: 1

Package Type: Carton

Shipping/Storage: Shipped and Stored Frozen

Case Weight: 22 Lbs.

Cases per Pallet: 80, 8 Block/10 Tier

Units per Case: 70